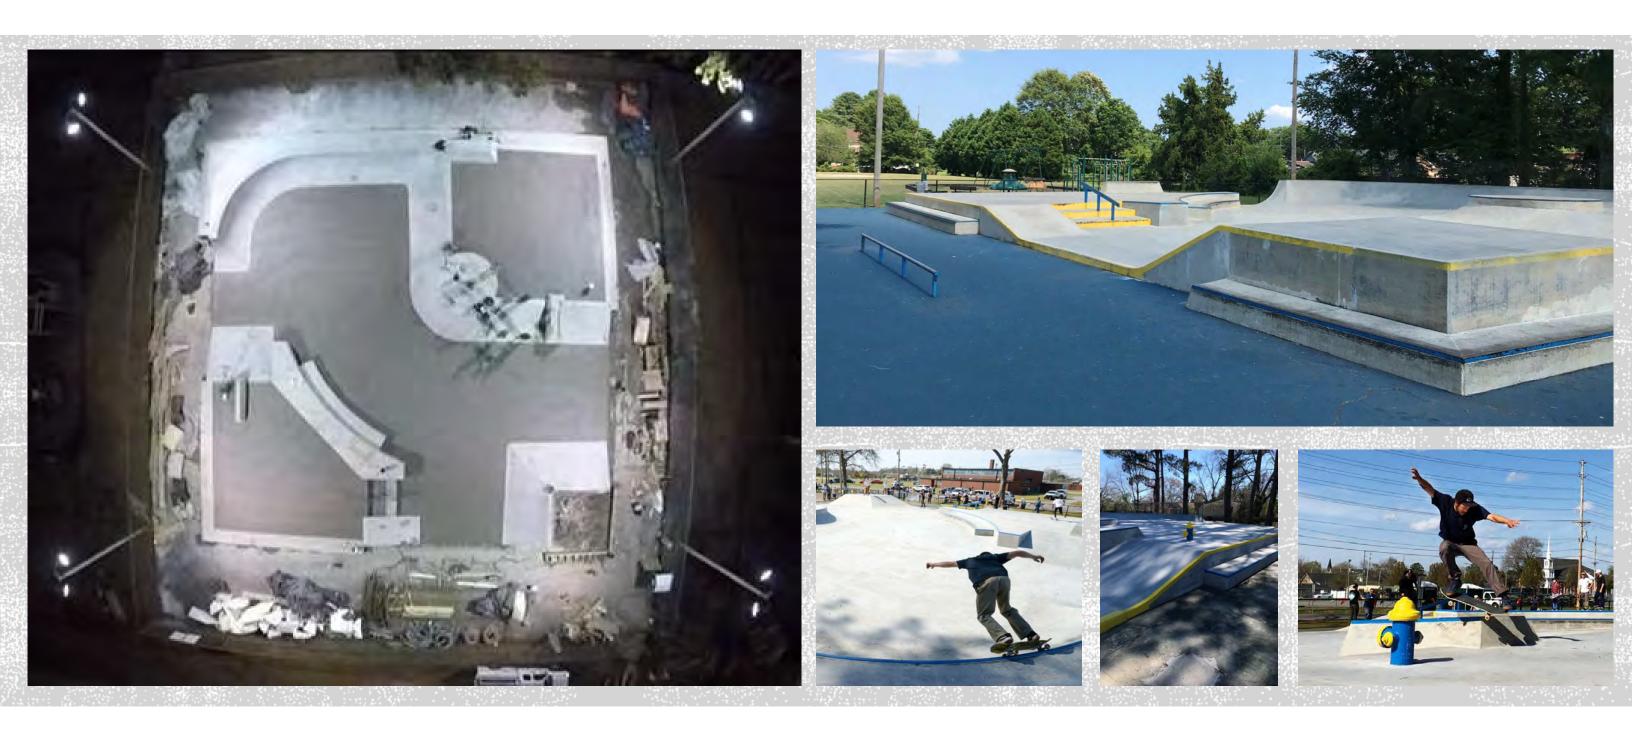

olm, Sweden]
- Architectural Design of the Year
   [Nynäshamn Skatepark Nynäshamn, Sweden]
- New York State Recreation and Parks Society award of Outstanding Facility in 2015

[Eastwoods Skate Plaza – Syracuse, NY]

 Award of Excellence and Project of Year from Urban Land Institute in 2013

[Historic 4<sup>th</sup> Ward Skatepark – Atlanta, GA]















#### SITE DETAILS



We have to stay under 5,000 sq.ft of

#### **NEW SITE DISTURBANCE!**

- New Site Disturbance includes but is not limited to:
  - Any grass area disturbed
  - Any new concrete
- Existing basketball court is +/-6,500 sq.ft.

Existing Basketball Court +/-6,500 sq.ft.

New Site Disturbance -4,900 sq.ft.

TOTAL SKATEPARK SIZE = +/-11,400 SQ.FT.







## TRUXTON SKATEPARK — ANNAPOLIS, MD

PROJECT SIZE: 5,500 SQ.FT.





## ELIZABTH CITY SKATEPARK — ELIZABETH CITY, NC

PROJECT SIZE: 13,200 SQ.FT. [W/ 6,700 NEW CONCRETE]





### TIERRA PARK SKATEPARK - LINCOLN, NE

PROJECT SIZE: 7,000 SQ.FT. [6,000 EX. CONCRETE W/ 2,000 NEW CONCRETE]





# OWOSSO SKATEPARK - OWOSSO, MI

PROJECT SIZE: 7,000 SQ.FT.







# OWOSSO SKATEPARK - OWOSSO, MI

PROJECT SIZE: 3,000 SQ.FT.





## QUINCY SKATEPARK — QUINCY, MA

PROJECT SIZE: 10,000 SQ.FT





# SALISBURY SKATEPARK - SALISBURY, MD

PROJECT SIZE: 10,000 SQ.FT.