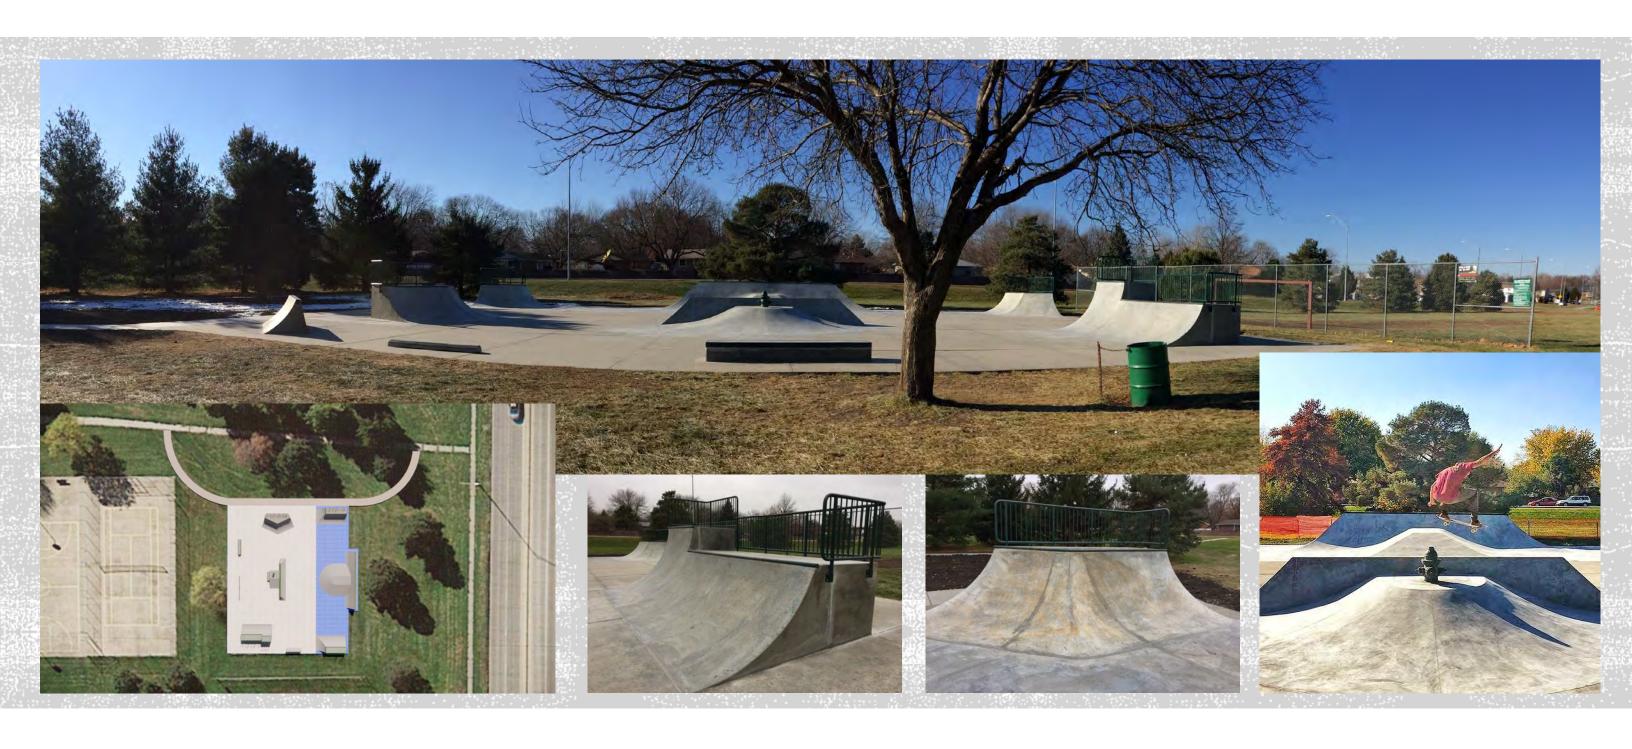

### TIERRA PARK SKATEPARK - LINCOLN, NE

PROJECT SIZE: 7,000 SQ.FT. [6,000 EX. CONCRETE W/ 2,000 NEW CONCRETE]