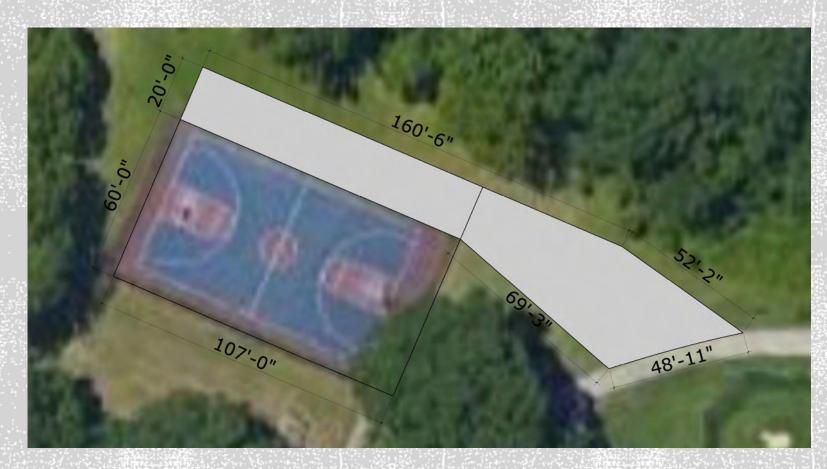

#### SITE DETAILS

We have to stay under 5,000 sq.ft of

#### **NEW SITE DISTURBANCE!**

- New Site Disturbance includes but is not limited to:
  - Any grass area disturbed
  - Any new concrete
- Existing basketball court is +/-6,500 sq.ft.

Existing Basketball Court +/-6,500 sq.ft.

New Site Disturbance -4,900 sq.ft.

TOTAL SKATEPARK SIZE = +/-11,400 SQ.FT.