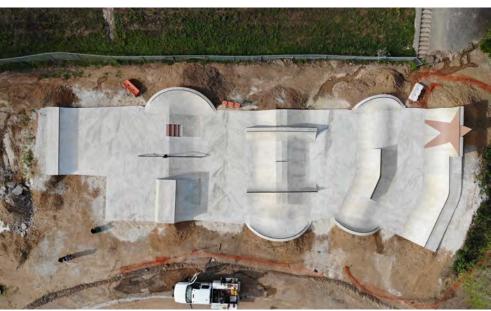

mited to:
  - Any grass area disturbed
  - Any new concrete
- Existing basketball court is +/-6,500 sq.ft.

Existing Basketball Court +/-6,500 sq.ft.

New Site Disturbance -4,900 sq.ft.

TOTAL SKATEPARK SIZE = +/-11,400 SQ.FT.







## TRUXTON SKATEPARK — ANNAPOLIS, MD

PROJECT SIZE: 5,500 SQ.FT.





## ELIZABTH CITY SKATEPARK — ELIZABETH CITY, NC

PROJECT SIZE: 13,200 SQ.FT. [W/ 6,700 NEW CONCRETE]





### TIERRA PARK SKATEPARK - LINCOLN, NE

PROJECT SIZE: 7,000 SQ.FT. [6,000 EX. CONCRETE W/ 2,000 NEW CONCRETE]





# OWOSSO SKATEPARK - OWOSSO, MI

PROJECT SIZE: 7,000 SQ.FT.







# OWOSSO SKATEPARK - OWOSSO, MI

PROJECT SIZE: 3,000 SQ.FT.





## QUINCY SKATEPARK — QUINCY, MA

PROJECT SIZE: 10,000 SQ.FT





# SALISBURY SKATEPARK - SALISBURY, MD

PROJECT SIZE: 10,000 SQ.FT.