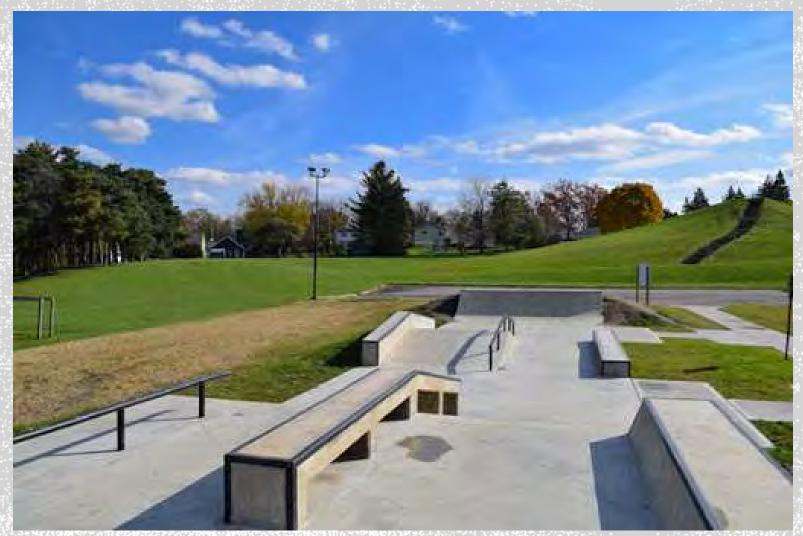

3

[Historic 4<sup>th</sup> Ward Skatepark – Atlanta, GA]















#### SITE DETAILS



We have to stay under 5,000 sq.ft of

#### **NEW SITE DISTURBANCE!**

- New Site Disturbance includes but is not limited to:
  - Any grass area disturbed
  - Any new concrete
- Existing basketball court is +/-6,500 sq.ft.

Existing Basketball Court +/-6,500 sq.ft.

New Site Disturbance -4,900 sq.ft.

TOTAL SKATEPARK SIZE = +/-11,400 SQ.FT.







## TRUXTON SKATEPARK — ANNAPOLIS, MD

PROJECT SIZE: 5,500 SQ.FT.





## ELIZABTH CITY SKATEPARK — ELIZABETH CITY, NC

PROJECT SIZE: 13,200 SQ.FT. [W/ 6,700 NEW CONCRETE]





### TIERRA PARK SKATEPARK - LINCOLN, NE

PROJECT SIZE: 7,000 SQ.FT. [6,000 EX. CONCRETE W/ 2,000 NEW CONCRETE]





# OWOSSO SKATEPARK - OWOSSO, MI

PROJECT SIZE: 7,000 SQ.FT.







# OWOSSO SKATEPARK - OWOSSO, MI

PROJECT SIZE: 3,000 SQ.FT.





## QUINCY SKATEPARK — QUINCY, MA

PROJECT SIZE: 10,000 SQ.FT





# SALISBURY SKATEPARK - SALISBURY, MD

PROJECT SIZE: 10,000 SQ.FT.