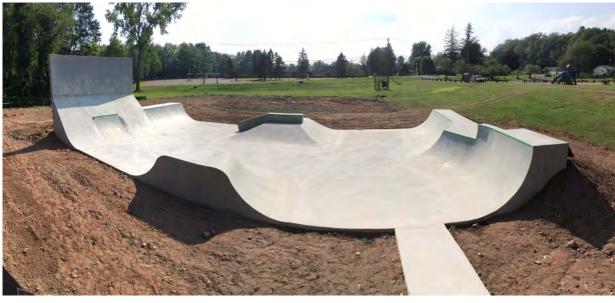

# OWOSSO SKATEPARK - OWOSSO, MI

PROJECT SIZE: 7,000 SQ.FT.

# OWOSSO SKATEPARK - OWOSSO, MI

PROJECT SIZE: 3,000 SQ.FT.