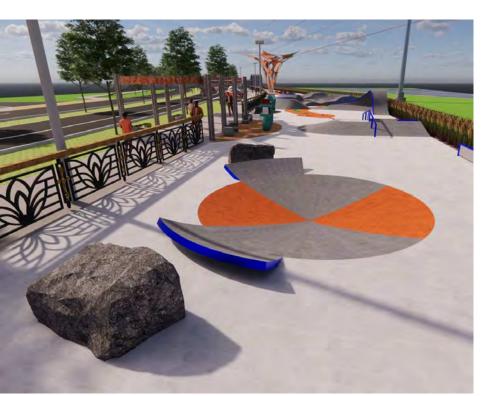

### TIERRA PARK SKATEPARK - LINCOLN, NE

PROJECT SIZE: 7,000 SQ.FT. [6,000 EX. CONCRETE W/ 2,000 NEW CONCRETE]