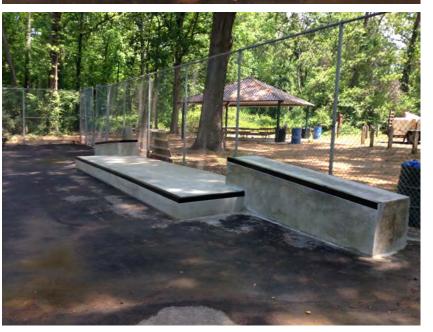

- World Wide Design Contest Winner
   [Highvalley Skate World Stockholm, Sweden]
- Architectural Design of the Year
   [Nynäshamn Skatepark Nynäshamn, Sweden]
- New York State Recreation and Parks Society award of Outstanding Facility in 2015

[Eastwoods Skate Plaza – Syracuse, NY]

 Award of Excellence and Project of Year from Urban Land Institute in 2013

[Historic 4<sup>th</sup> Ward Skatepark – Atlanta, GA]















#### SITE DETAILS



We have to stay under 5,000 sq.ft of

#### **NEW SITE DISTURBANCE!**

- New Site Disturbance includes but is not limited to:
  - Any grass area disturbed
  - Any new concrete
- Existing basketball court is +/-6,500 sq.ft.

Existing Basketball Court +/-6,500 sq.ft.

New Site Disturbance -4,900 sq.ft.

TOTAL SKATEPARK SIZE = +/-11,400 SQ.FT.







## TRUXTON SKATEPARK — ANNAPOLIS, MD

PROJECT SIZE: 5,500 SQ.FT.





## ELIZABTH CITY SKATEPARK — ELIZABETH CITY, NC

PROJECT SIZE: 13,200 SQ.FT. [W/ 6,700 NEW CONCRETE]





### TIERRA PARK SKATEPARK - LINCOLN, NE

PROJECT SIZE: 7,000 SQ.FT. [6,000 EX. CONCRETE W/ 2,000 NEW CONCRETE]





# OWOSSO SKATEPARK - OWOSSO, MI

PROJECT SIZE: 7,000 SQ.FT.







# OWOSSO SKATEPARK - OWOSSO, MI

PROJECT SIZE: 3,000 SQ.FT.





## QUINCY SKATEPARK — QUINCY, MA

PROJECT SIZE: 10,000 SQ.FT





# SALISBURY SKATEPARK - SALISBURY, MD

PROJECT SIZE: 10,000 SQ.FT.