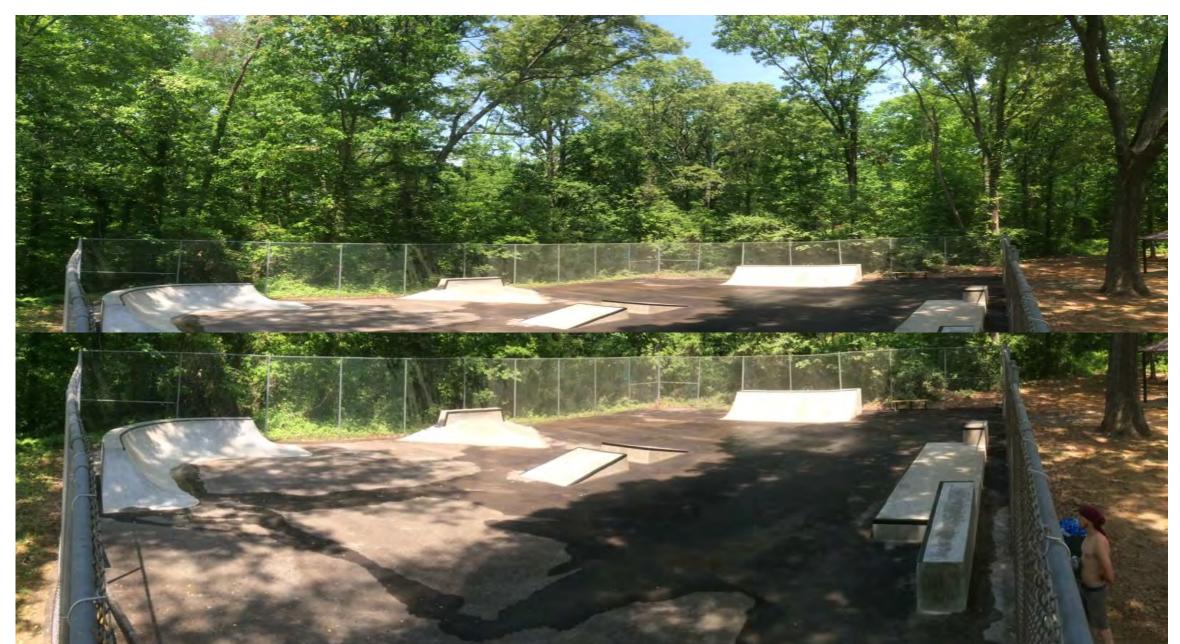

orld

- World Wide Design Contest Winner
   [Highvalley Skate World Stockholm, Sweden]
- Architectural Design of the Year
   [Nynäshamn Skatepark Nynäshamn, Sweden]
- New York State Recreation and Parks Society award of Outstanding Facility in 2015

[Eastwoods Skate Plaza – Syracuse, NY]

 Award of Excellence and Project of Year from Urban Land Institute in 2013

[Historic 4<sup>th</sup> Ward Skatepark – Atlanta, GA]















#### SITE DETAILS



We have to stay under 5,000 sq.ft of

#### **NEW SITE DISTURBANCE!**

- New Site Disturbance includes but is not limited to:
  - Any grass area disturbed
  - Any new concrete
- Existing basketball court is +/-6,500 sq.ft.

Existing Basketball Court +/-6,500 sq.ft.

New Site Disturbance -4,900 sq.ft.

TOTAL SKATEPARK SIZE = +/-11,400 SQ.FT.







## TRUXTON SKATEPARK — ANNAPOLIS, MD

PROJECT SIZE: 5,500 SQ.FT.





## ELIZABTH CITY SKATEPARK — ELIZABETH CITY, NC

PROJECT SIZE: 13,200 SQ.FT. [W/ 6,700 NEW CONCRETE]





### TIERRA PARK SKATEPARK - LINCOLN, NE

PROJECT SIZE: 7,000 SQ.FT. [6,000 EX. CONCRETE W/ 2,000 NEW CONCRETE]





# OWOSSO SKATEPARK - OWOSSO, MI

PROJECT SIZE: 7,000 SQ.FT.







# OWOSSO SKATEPARK - OWOSSO, MI

PROJECT SIZE: 3,000 SQ.FT.





## QUINCY SKATEPARK — QUINCY, MA

PROJECT SIZE: 10,000 SQ.FT





# SALISBURY SKATEPARK - SALISBURY, MD

PROJECT SIZE: 10,000 SQ.FT.