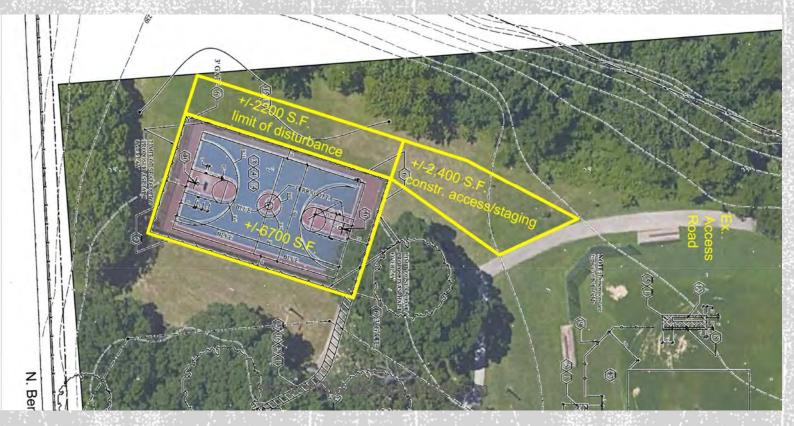

#### SITE DETAILS

We have to stay under 5,000 sq.ft of

#### **NEW SITE DISTURBANCE!**

- New Site Disturbance includes but is not limited to:
  - Any grass area disturbed
  - Any new concrete
- Existing basketball court is +/-6,500 sq.ft.

Existing Basketball Court +/-6,500 sq.ft.

New Site Disturbance -4,900 sq.ft.

TOTAL SKATEPARK SIZE = +/-11,400 SQ.FT.