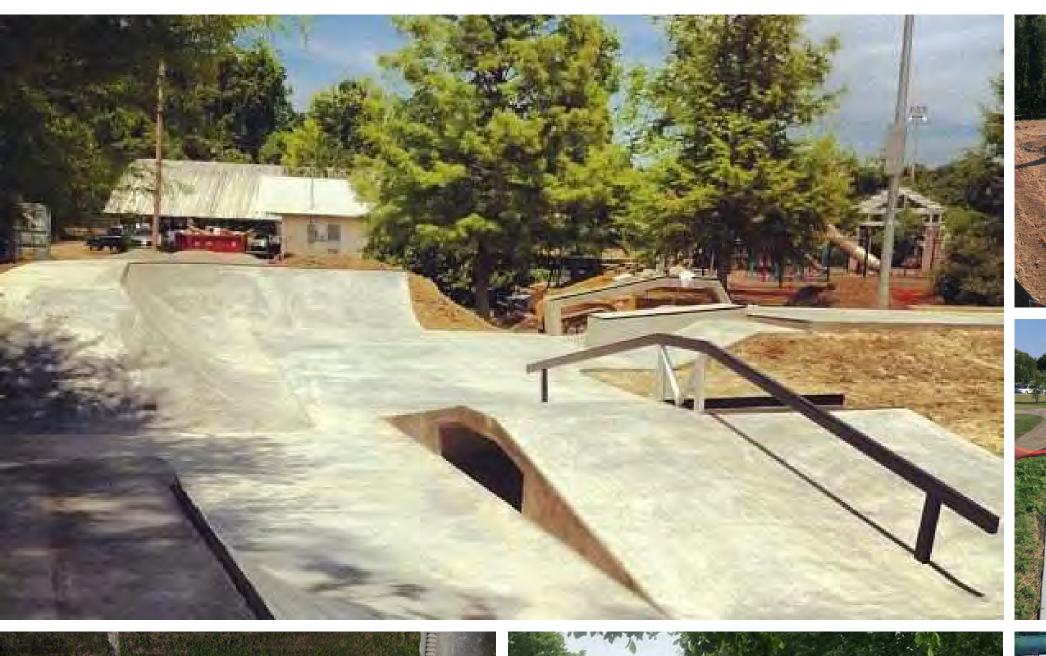

### TIERRA PARK SKATEPARK - LINCOLN, NE

PROJECT SIZE: 7,000 SQ.FT. [6,000 EX. CONCRETE W/ 2,000 NEW CONCRETE]