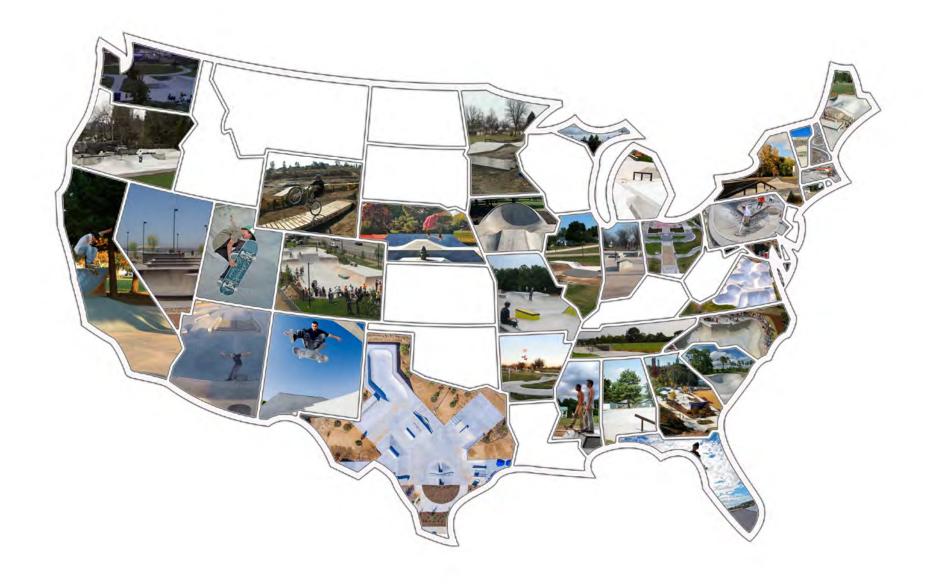

# OWOSSO SKATEPARK - OWOSSO, MI

PROJECT SIZE: 7,000 SQ.FT.

# OWOSSO SKATEPARK - OWOSSO, MI

PROJECT SIZE: 3,000 SQ.FT.