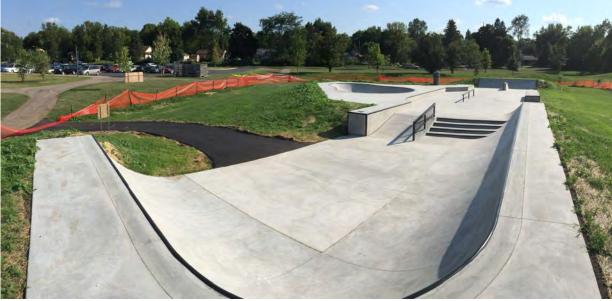

limited to:
  - Any grass area disturbed
  - Any new concrete
- Existing basketball court is +/-6,500 sq.ft.

Existing Basketball Court +/-6,500 sq.ft.

New Site Disturbance -4,900 sq.ft.

TOTAL SKATEPARK SIZE = +/-11,400 SQ.FT.







## TRUXTON SKATEPARK — ANNAPOLIS, MD

PROJECT SIZE: 5,500 SQ.FT.





## ELIZABTH CITY SKATEPARK — ELIZABETH CITY, NC

PROJECT SIZE: 13,200 SQ.FT. [W/ 6,700 NEW CONCRETE]





### TIERRA PARK SKATEPARK - LINCOLN, NE

PROJECT SIZE: 7,000 SQ.FT. [6,000 EX. CONCRETE W/ 2,000 NEW CONCRETE]





# OWOSSO SKATEPARK - OWOSSO, MI

PROJECT SIZE: 7,000 SQ.FT.







# OWOSSO SKATEPARK - OWOSSO, MI

PROJECT SIZE: 3,000 SQ.FT.





## QUINCY SKATEPARK — QUINCY, MA

PROJECT SIZE: 10,000 SQ.FT





# SALISBURY SKATEPARK - SALISBURY, MD

PROJECT SIZE: 10,000 SQ.FT.