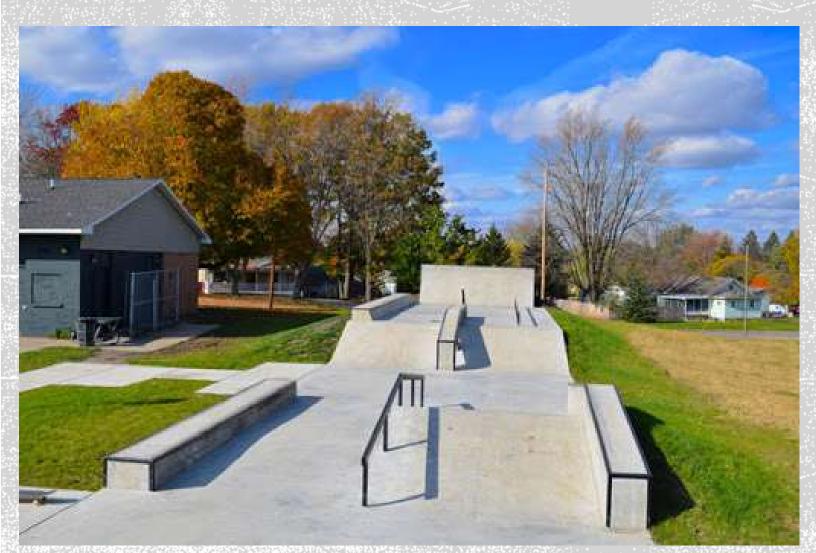

013

[Historic 4<sup>th</sup> Ward Skatepark – Atlanta, GA]















#### SITE DETAILS



We have to stay under 5,000 sq.ft of

#### **NEW SITE DISTURBANCE!**

- New Site Disturbance includes but is not limited to:
  - Any grass area disturbed
  - Any new concrete
- Existing basketball court is +/-6,500 sq.ft.

Existing Basketball Court +/-6,500 sq.ft.

New Site Disturbance -4,900 sq.ft.

TOTAL SKATEPARK SIZE = +/-11,400 SQ.FT.







## TRUXTON SKATEPARK — ANNAPOLIS, MD

PROJECT SIZE: 5,500 SQ.FT.





## ELIZABTH CITY SKATEPARK — ELIZABETH CITY, NC

PROJECT SIZE: 13,200 SQ.FT. [W/ 6,700 NEW CONCRETE]





### TIERRA PARK SKATEPARK - LINCOLN, NE

PROJECT SIZE: 7,000 SQ.FT. [6,000 EX. CONCRETE W/ 2,000 NEW CONCRETE]





# OWOSSO SKATEPARK - OWOSSO, MI

PROJECT SIZE: 7,000 SQ.FT.







# OWOSSO SKATEPARK - OWOSSO, MI

PROJECT SIZE: 3,000 SQ.FT.





## QUINCY SKATEPARK — QUINCY, MA

PROJECT SIZE: 10,000 SQ.FT





# SALISBURY SKATEPARK - SALISBURY, MD

PROJECT SIZE: 10,000 SQ.FT.