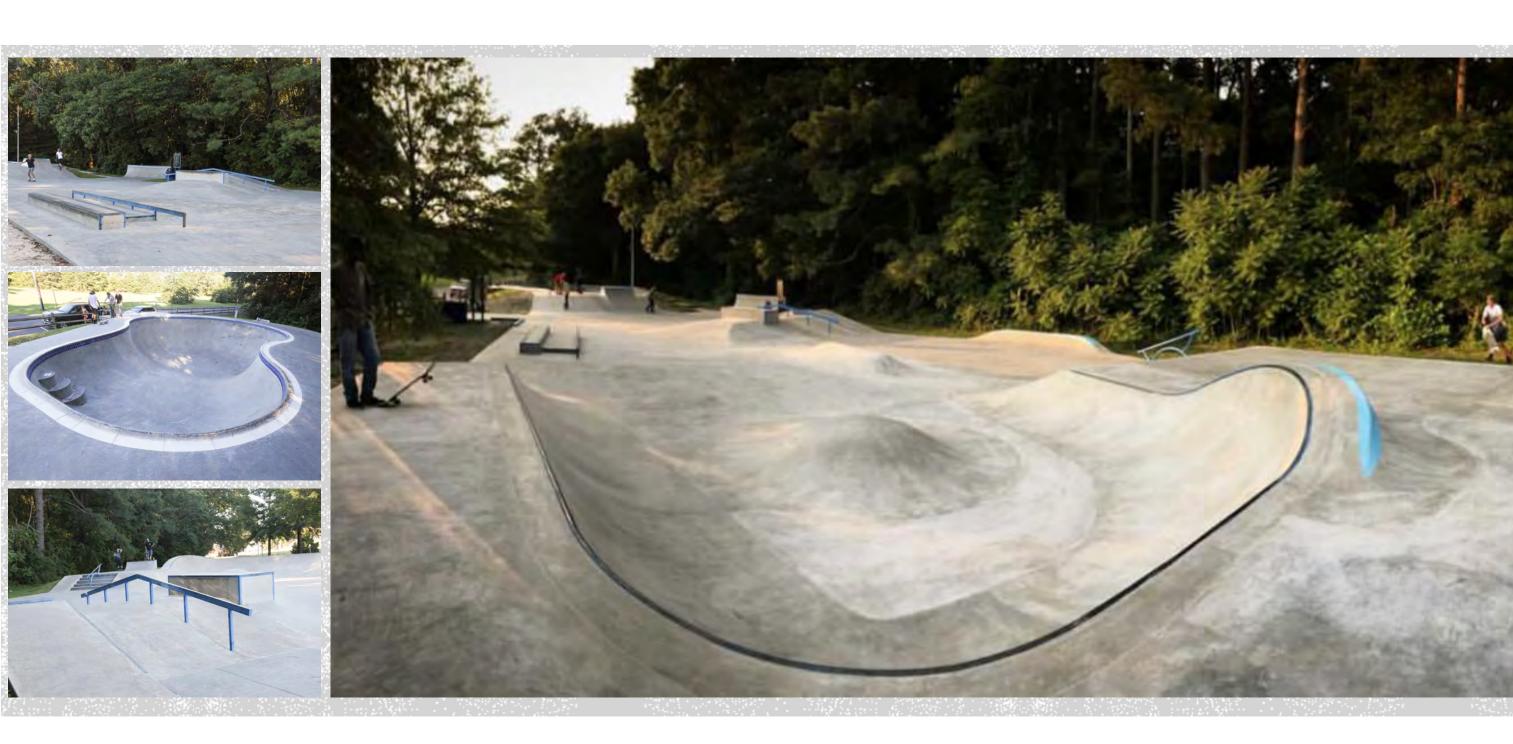

## ELIZABTH CITY SKATEPARK — ELIZABETH CITY, NC

PROJECT SIZE: 13,200 SQ.FT. [W/ 6,700 NEW CONCRETE]