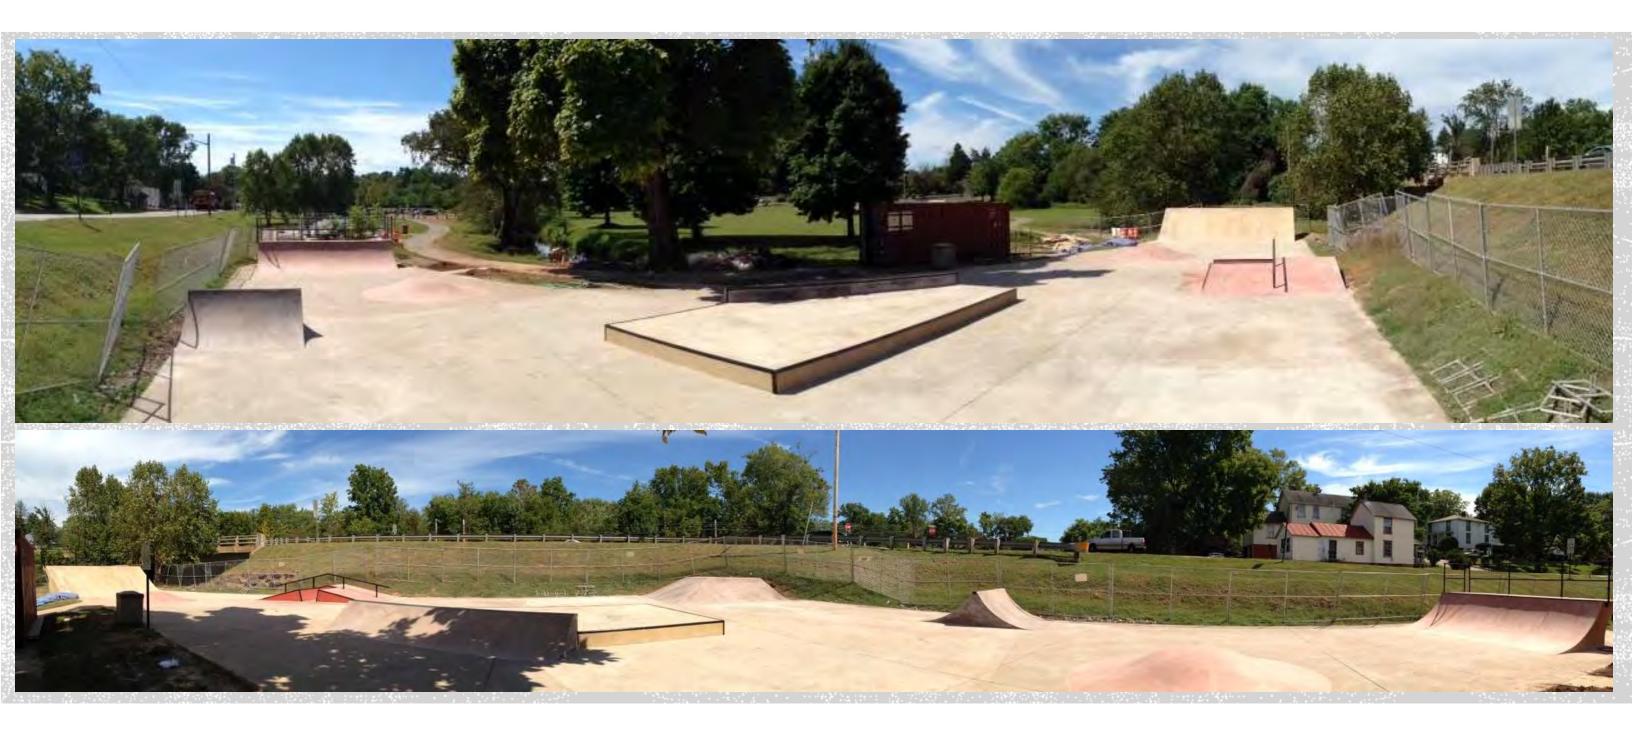

of Excellence and Project of Year from Urban Land Institute in 2013

[Historic 4<sup>th</sup> Ward Skatepark – Atlanta, GA]















#### SITE DETAILS



We have to stay under 5,000 sq.ft of

#### **NEW SITE DISTURBANCE!**

- New Site Disturbance includes but is not limited to:
  - Any grass area disturbed
  - Any new concrete
- Existing basketball court is +/-6,500 sq.ft.

Existing Basketball Court +/-6,500 sq.ft.

New Site Disturbance -4,900 sq.ft.

TOTAL SKATEPARK SIZE = +/-11,400 SQ.FT.







## TRUXTON SKATEPARK — ANNAPOLIS, MD

PROJECT SIZE: 5,500 SQ.FT.





## ELIZABTH CITY SKATEPARK — ELIZABETH CITY, NC

PROJECT SIZE: 13,200 SQ.FT. [W/ 6,700 NEW CONCRETE]





### TIERRA PARK SKATEPARK - LINCOLN, NE

PROJECT SIZE: 7,000 SQ.FT. [6,000 EX. CONCRETE W/ 2,000 NEW CONCRETE]





# OWOSSO SKATEPARK - OWOSSO, MI

PROJECT SIZE: 7,000 SQ.FT.







# OWOSSO SKATEPARK - OWOSSO, MI

PROJECT SIZE: 3,000 SQ.FT.





## QUINCY SKATEPARK — QUINCY, MA

PROJECT SIZE: 10,000 SQ.FT





# SALISBURY SKATEPARK - SALISBURY, MD

PROJECT SIZE: 10,000 SQ.FT.