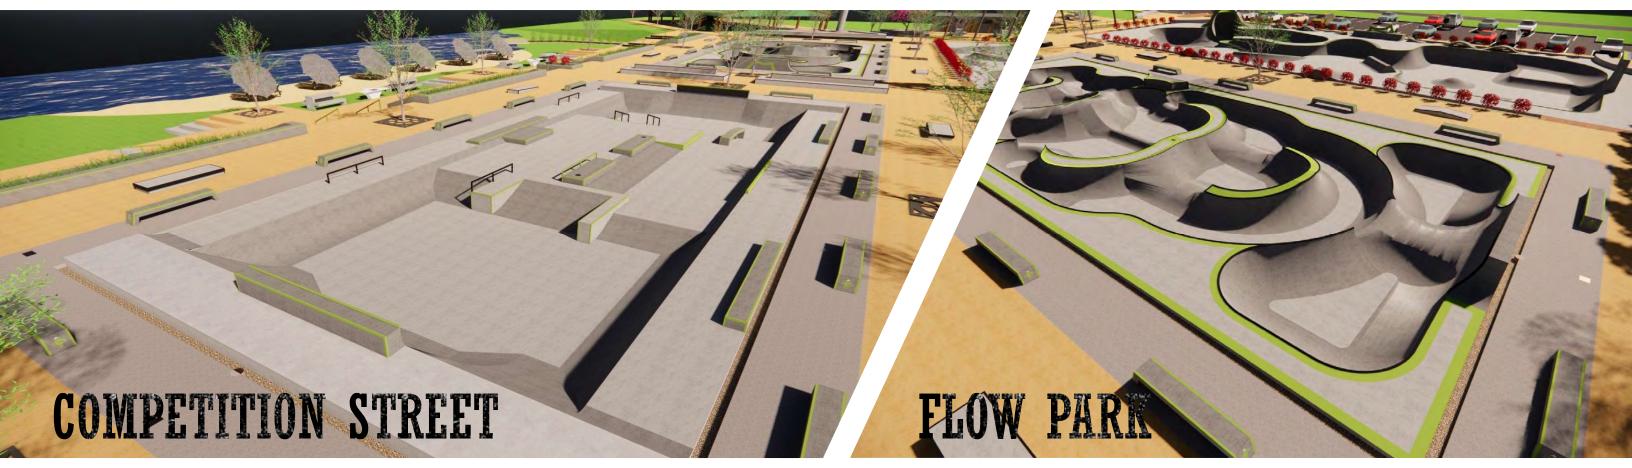

## QUINCY SKATEPARK — QUINCY, MA

PROJECT SIZE: 10,000 SQ.FT

# SALISBURY SKATEPARK - SALISBURY, MD

PROJECT SIZE: 10,000 SQ.FT.