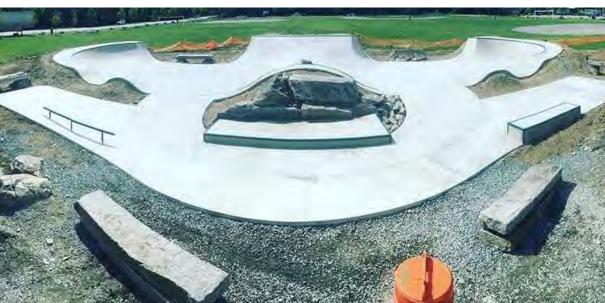

d to:
  - Any grass area disturbed
  - Any new concrete
- Existing basketball court is +/-6,500 sq.ft.

Existing Basketball Court +/-6,500 sq.ft.

New Site Disturbance -4,900 sq.ft.

TOTAL SKATEPARK SIZE = +/-11,400 SQ.FT.







## TRUXTON SKATEPARK — ANNAPOLIS, MD

PROJECT SIZE: 5,500 SQ.FT.





## ELIZABTH CITY SKATEPARK — ELIZABETH CITY, NC

PROJECT SIZE: 13,200 SQ.FT. [W/ 6,700 NEW CONCRETE]





### TIERRA PARK SKATEPARK - LINCOLN, NE

PROJECT SIZE: 7,000 SQ.FT. [6,000 EX. CONCRETE W/ 2,000 NEW CONCRETE]





# OWOSSO SKATEPARK - OWOSSO, MI

PROJECT SIZE: 7,000 SQ.FT.







# OWOSSO SKATEPARK - OWOSSO, MI

PROJECT SIZE: 3,000 SQ.FT.





## QUINCY SKATEPARK — QUINCY, MA

PROJECT SIZE: 10,000 SQ.FT





# SALISBURY SKATEPARK - SALISBURY, MD

PROJECT SIZE: 10,000 SQ.FT.