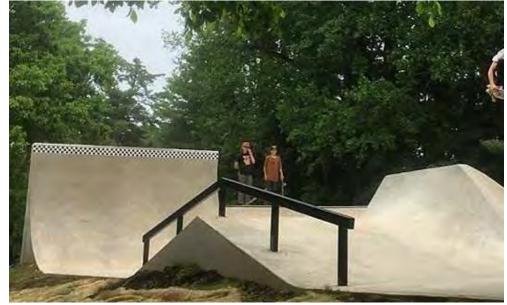

ted to:
  - Any grass area disturbed
  - Any new concrete
- Existing basketball court is +/-6,500 sq.ft.

Existing Basketball Court +/-6,500 sq.ft.

New Site Disturbance -4,900 sq.ft.

TOTAL SKATEPARK SIZE = +/-11,400 SQ.FT.







## TRUXTON SKATEPARK — ANNAPOLIS, MD

PROJECT SIZE: 5,500 SQ.FT.





## ELIZABTH CITY SKATEPARK — ELIZABETH CITY, NC

PROJECT SIZE: 13,200 SQ.FT. [W/ 6,700 NEW CONCRETE]





### TIERRA PARK SKATEPARK - LINCOLN, NE

PROJECT SIZE: 7,000 SQ.FT. [6,000 EX. CONCRETE W/ 2,000 NEW CONCRETE]





# OWOSSO SKATEPARK - OWOSSO, MI

PROJECT SIZE: 7,000 SQ.FT.







# OWOSSO SKATEPARK - OWOSSO, MI

PROJECT SIZE: 3,000 SQ.FT.





## QUINCY SKATEPARK — QUINCY, MA

PROJECT SIZE: 10,000 SQ.FT





# SALISBURY SKATEPARK - SALISBURY, MD

PROJECT SIZE: 10,000 SQ.FT.