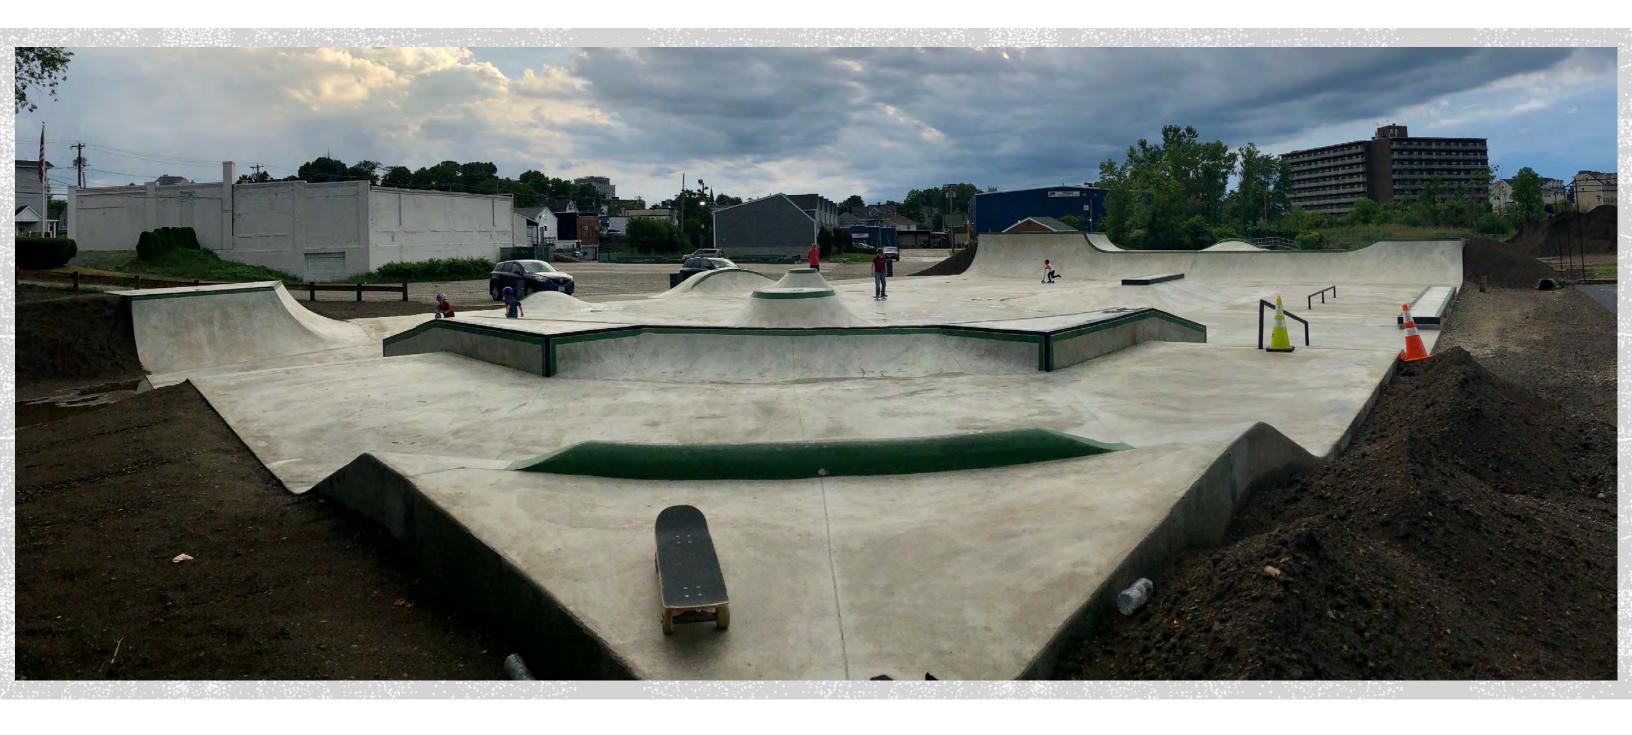

#### SITE DETAILS



We have to stay under 5,000 sq.ft of

#### **NEW SITE DISTURBANCE!**

- New Site Disturbance includes but is not limited to:
  - Any grass area disturbed
  - Any new concrete
- Existing basketball court is +/-6,500 sq.ft.

Existing Basketball Court +/-6,500 sq.ft.

New Site Disturbance -4,900 sq.ft.

TOTAL SKATEPARK SIZE = +/-11,400 SQ.FT.







## TRUXTON SKATEPARK — ANNAPOLIS, MD

PROJECT SIZE: 5,500 SQ.FT.





## ELIZABTH CITY SKATEPARK — ELIZABETH CITY, NC

PROJECT SIZE: 13,200 SQ.FT. [W/ 6,700 NEW CONCRETE]





### TIERRA PARK SKATEPARK - LINCOLN, NE

PROJECT SIZE: 7,000 SQ.FT. [6,000 EX. CONCRETE W/ 2,000 NEW CONCRETE]





# OWOSSO SKATEPARK - OWOSSO, MI

PROJECT SIZE: 7,000 SQ.FT.







# OWOSSO SKATEPARK - OWOSSO, MI

PROJECT SIZE: 3,000 SQ.FT.





## QUINCY SKATEPARK — QUINCY, MA

PROJECT SIZE: 10,000 SQ.FT





# SALISBURY SKATEPARK - SALISBURY, MD

PROJECT SIZE: 10,000 SQ.FT.