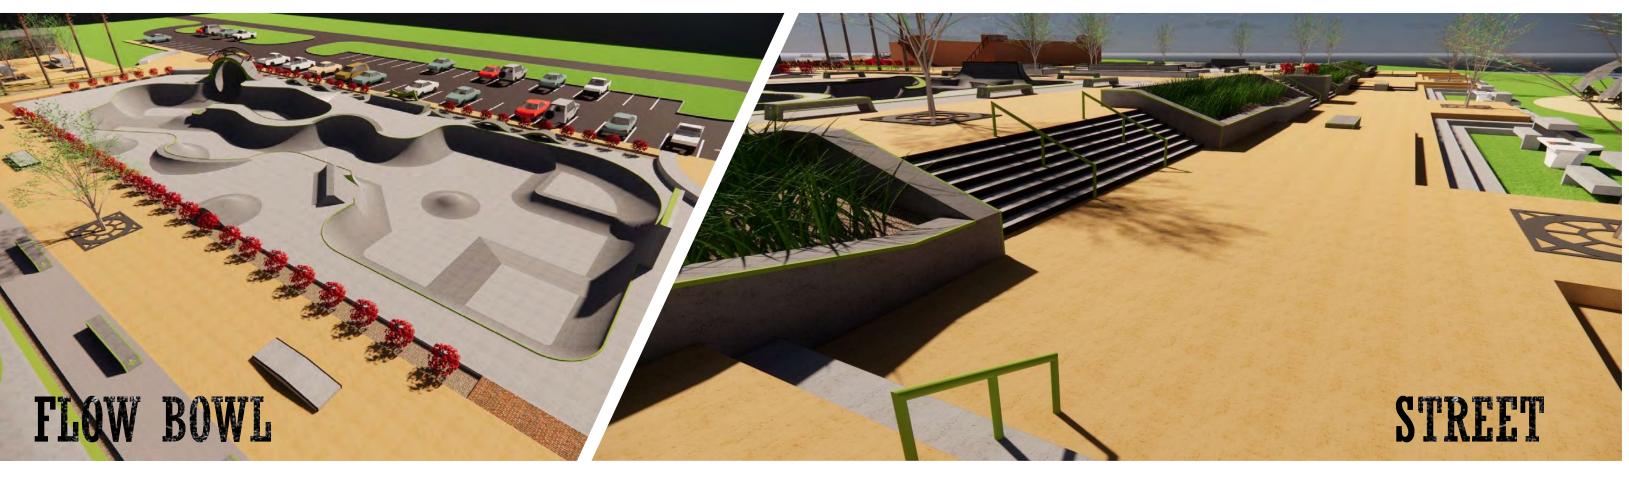

# OWOSSO SKATEPARK - OWOSSO, MI

PROJECT SIZE: 7,000 SQ.FT.

# OWOSSO SKATEPARK - OWOSSO, MI

PROJECT SIZE: 3,000 SQ.FT.