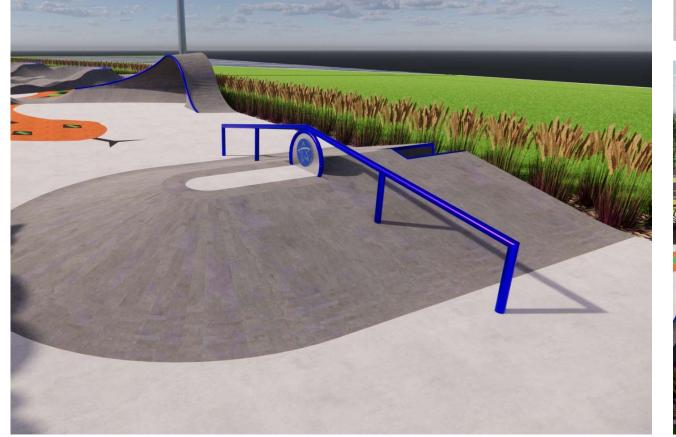

# OWOSSO SKATEPARK - OWOSSO, MI

PROJECT SIZE: 7,000 SQ.FT.

# OWOSSO SKATEPARK - OWOSSO, MI

PROJECT SIZE: 3,000 SQ.FT.